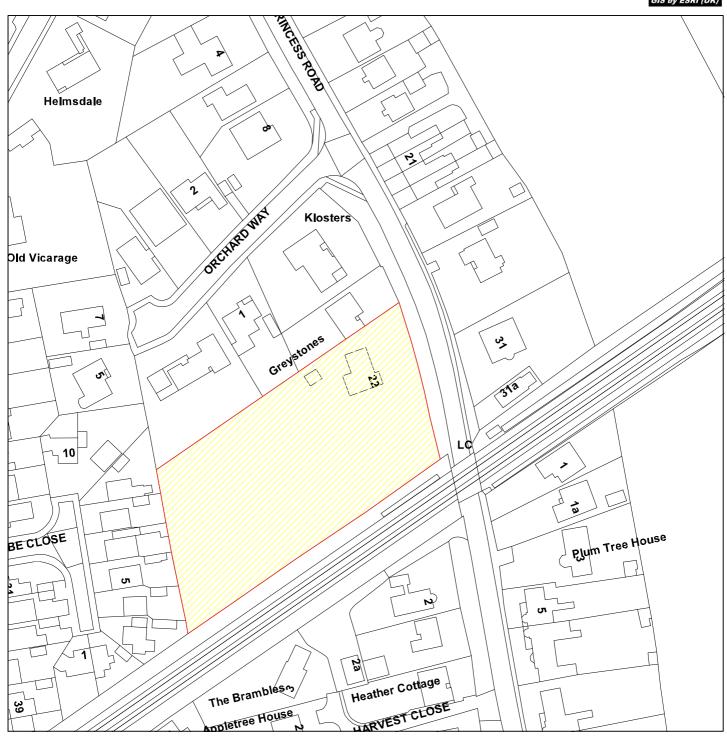

## Bonneycroft, 22 Princess Road, Strensall

## 09/01176/OUT

Scale: 1:1250

Reproduced from the Ordnance Survey map with the permission of the Controller of Her Majesty's Stationery Office © Crown Copyright 2000.

Unauthorised reproduction infringes Crown Copyright and may lead to prosecution or civil proceedings.

| Organisation | City of York Council                 |
|--------------|--------------------------------------|
| Department   | Planning and Sustainable Development |
| Comments     | Application Site                     |
| Date         | 01 December 2009                     |
| SLA Number   | Not Set                              |